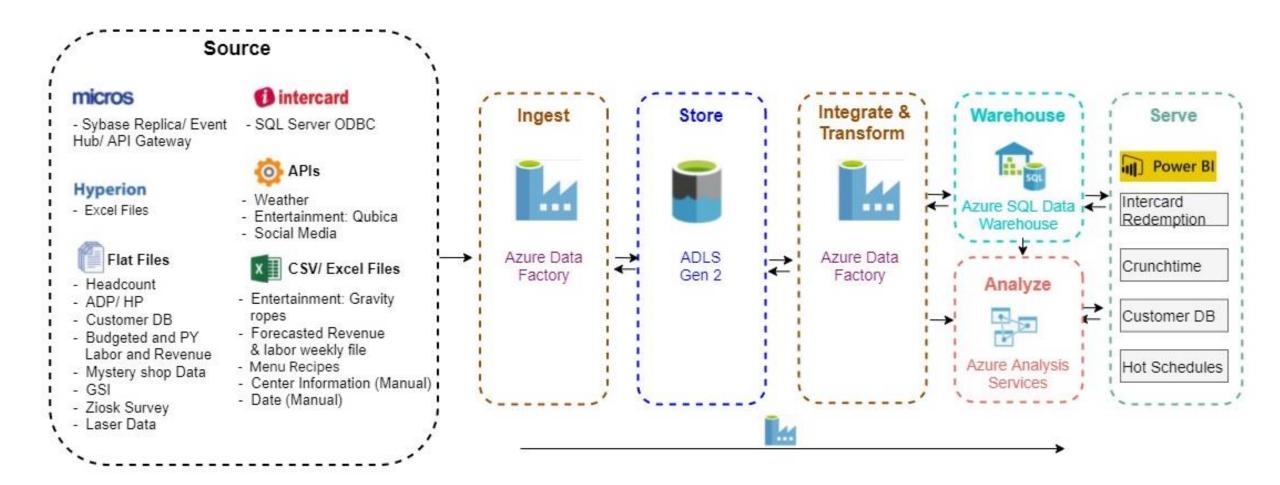

#### Approach / Deliverables

- Architected data platform leveraging Azure cloud ADF, ADLS Gen 2, SQL Data Warehouse, Analysis Service and Power BI
- Setup custom coded ADF Pipeline for each source type for near real-time data ingestion with CI/CD integration
- Leveraged highly resilient warehouse model to built Power BI dashboards for all 4 function - Operational, Finance, HR and CEO
- Implemented Infrastructure as Code (IaC)