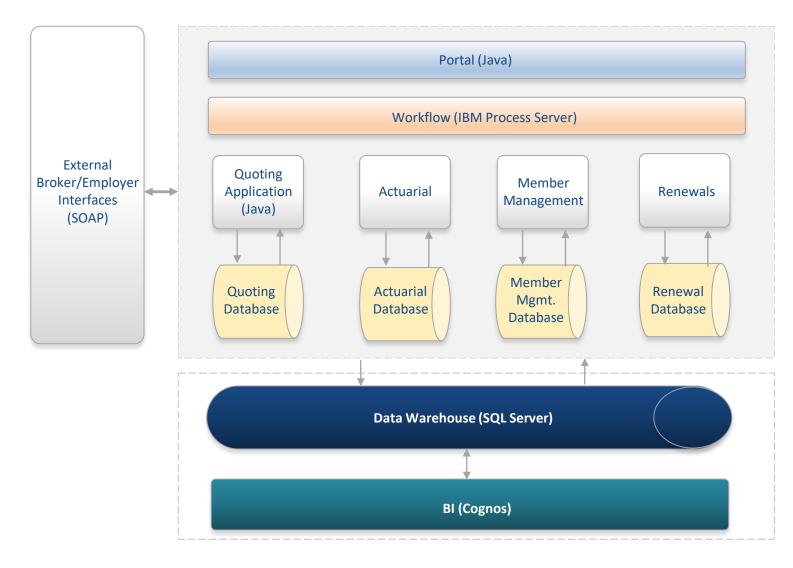

### Approach / Deliverables

- Connected several siloed applications using a workflow and a portal to secure the investments
- Data warehouse to perform BI functions
- Analytics platform to derive insights and opportunities to have better care