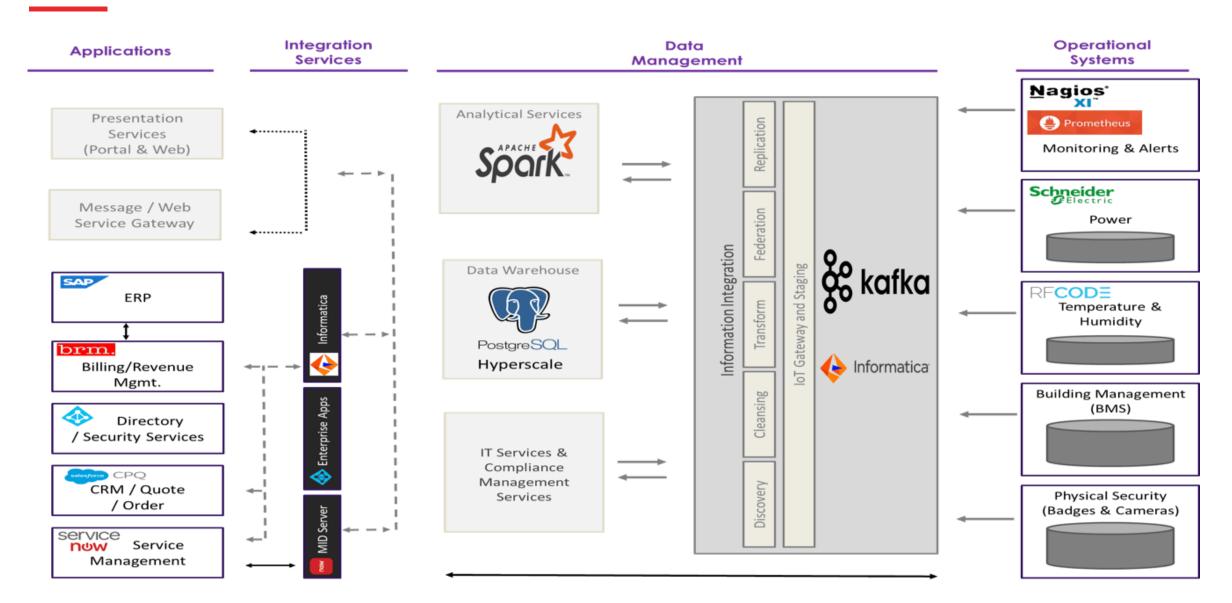

### Approach / Deliverables

- Integrated ERP (SAP), CRM (Salesforce), Service Management (Service Now), Billing systems and Operational Systems data into unified data platform
- Streaming of power, temperature, humidity and other high throughput sensor data thru state-of-art messaging framework (Apache Kafka)
- Built multi-tenant data management system leveraging Postgres
  Hyperscale warehouse for storage and reporting needs
- Leveraged Apache Spark for Integration and Descriptive and Predictive Analytical Services