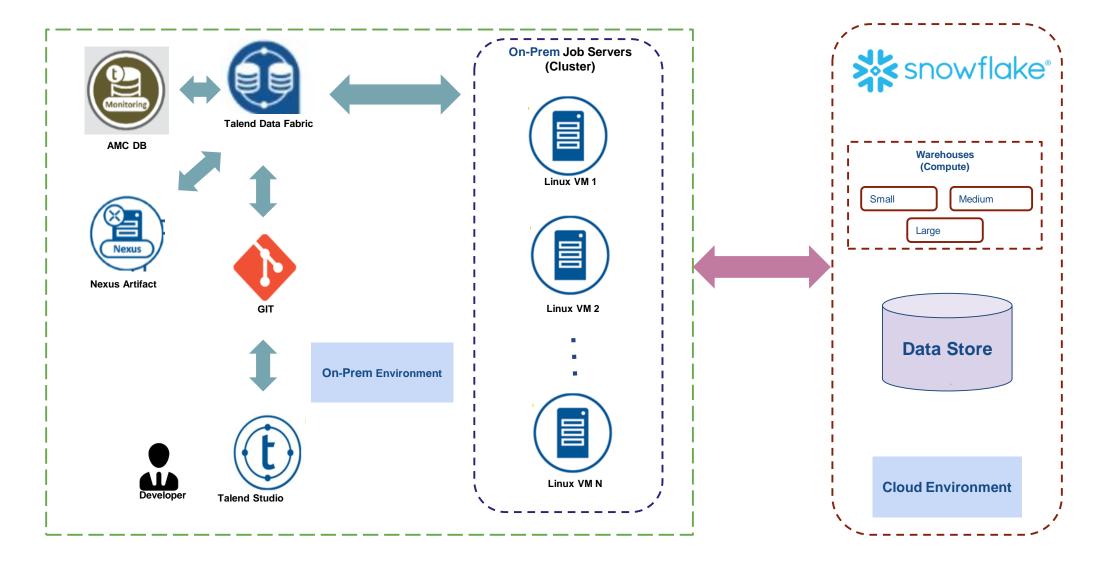

## Approach / Deliverables

- Developed Talend Metadata Framework, a metadata-driven ETL processing system supports multiple databases including Snowflake
- Developed multi-tenant Snowflake data store to store data for 1600 property management companies
- Developed Snowflake stored procedures to do ETL transformations at storage layer
- Highly resilient Operational Framework connected with Interactive Operational Dashboards