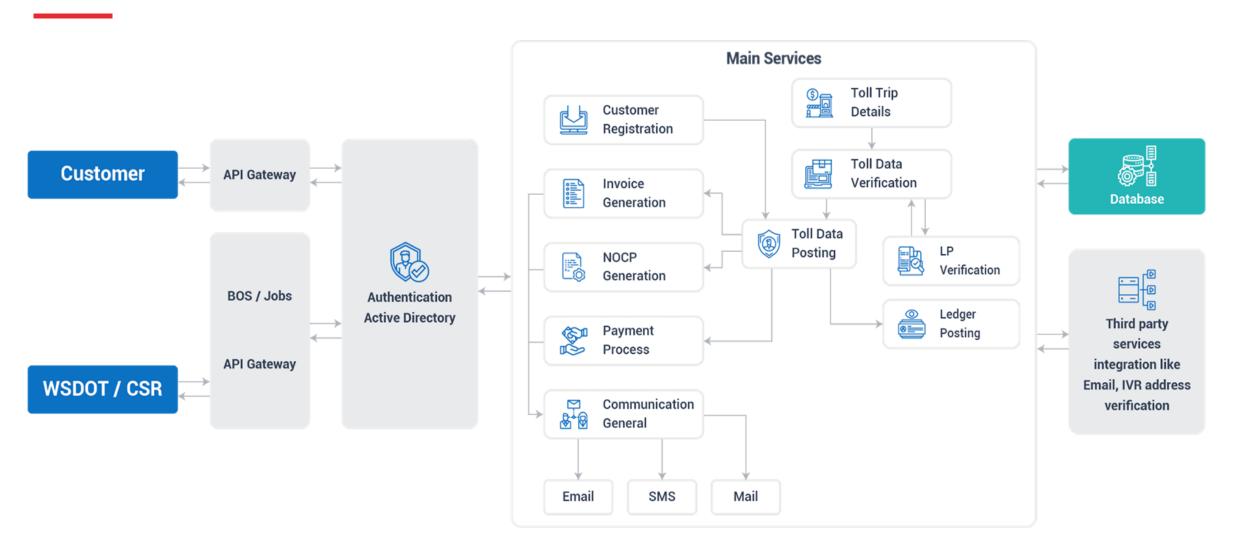

## Approach / Deliverables

- Customer (account management & settlement) portal integrating many backend systems running in silos
- Streamlined Collections and automated alerts
- License Plate Identification; Advanced Image Processing
- Industry-leading CIS connectivity
- Online Dispute Management tools
- GAAP-Compliance System
- Real-Time Reporting